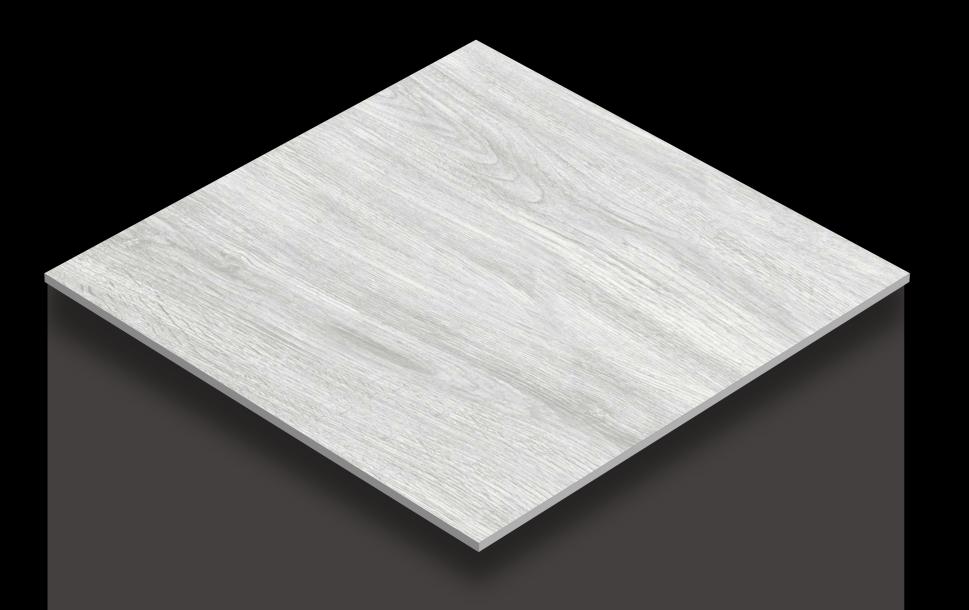

derstated elegance to any space, seamlessly combining style and functionality.











Design
ALCONIC CREMA









Design
ALESSO BEIGE









Design
ALESSO BROWN









Design
ALESSO GREY









Design
ALKORA BROWN











Design

ALKORA NATURAL FINISH - MATT









Design
AMBIANT IVORY









Design
ANTICO BEIGE









Design
ANTICO BROWN









Design
ANTICO GREY











Design
AUSTRALIAN WHITE | FINISH - MATT









Design

BELENTINE BROWN | FINISH - MATT









Design
BELENTINE GREY









Design
BHUMIN CREMA

600X 600MM







Design
BHUMIN GREY

600X 600MM









Design BRECON NERO









Design BREZZA BEIGE 600X 600MM







Design BREZZA BROWN 600X 600MM

#### MATT SERIES





Design
BRISTO BROWN



#### MATT SERIES





Design BRUNO BLACK











Design

CARBON WOOD GREY | FINISH - MATT



## MATT SERIES





Design

CAREMAL WHITE









Design
CLASSIC GREY

600X 600MM







Design
CLUSTER WOOD BROWN









Design
CLUSTER WOOD CREMA











Design
COZY BIANCO









Design
COZY NERO









Design

CROWN CREMA | FINISH - MATT









Design
EMINET SNOW









Design
EMNET CREMA











Design
EVIA BROWN









Design EVIA CREMA

600X 600MM







Design EVIA GREY 600X 600MM







Design FLAVIO GREY









Design FUMA DARK











Design FUMA LIGHT









Design

GLADFICH BIANCO | FINISH - MATT









Design
GLADFICH CREMA









Design
GLADFICH GREY

600X 600MM







Design
GLAM GREY











Design
GLAM ICE









Design

GRANIC DARK









Design
GRANIC LIGHT









Design

ITALIAN WHIT