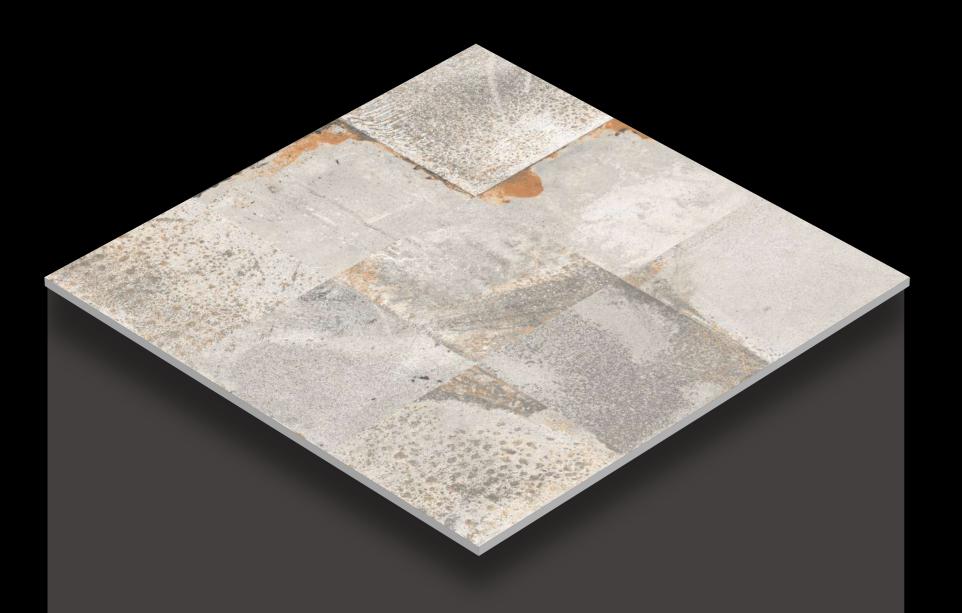

Design EVIA GREY 600X 600MM

Design FLAVIO GREY

Design FUMA DARK

Design FUMA LIGHT

Design

GLADFICH BIANCO | FINISH - MATT

Design
GLADFICH CREMA

Design
GLADFICH GREY