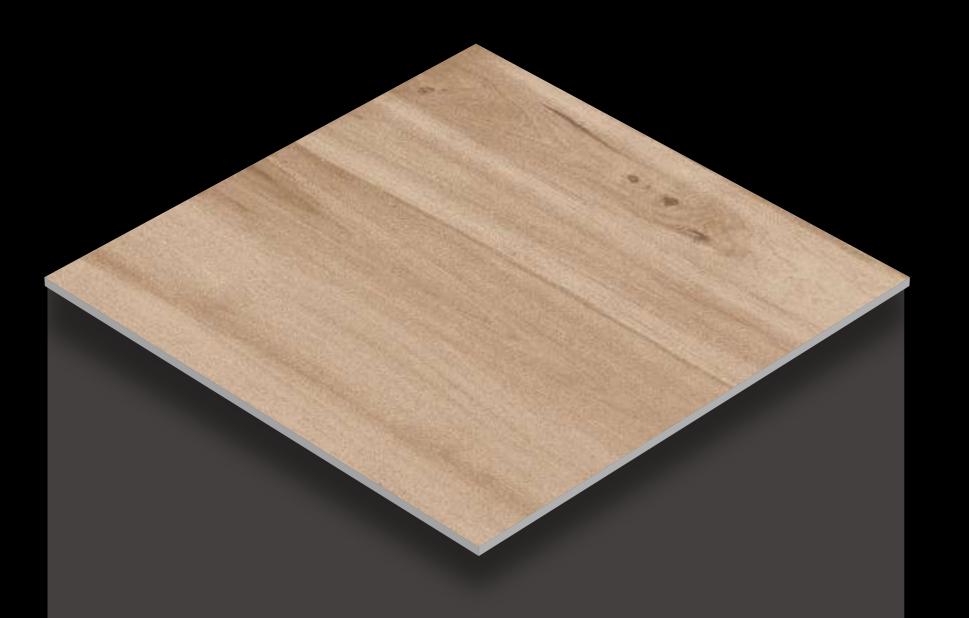

## 600x 600mm

# VITRIFIED TILES

Finish:

Thickness:

MATT

**8.0**mm (approx.)

Matt tiles bring a sophisticated and understated elegance to any space, seamlessly combining style and functionality.

Design
ALCONIC CREMA

Design
ALESSO BEIGE