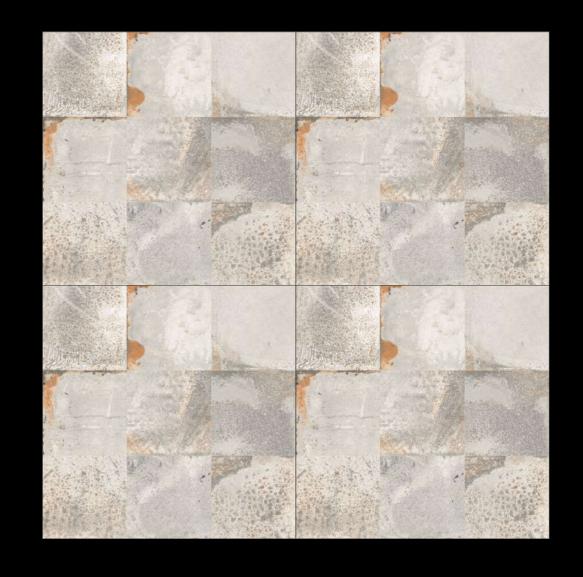

Design EVIA GREY 600X 600MM

Design FLAVIO GREY

Design FUMA DARK

Design FUMA LIGHT

Design

GLADFICH BIANCO | FINISH - MATT

Design
GLADFICH CREMA

Design
GLADFICH GREY