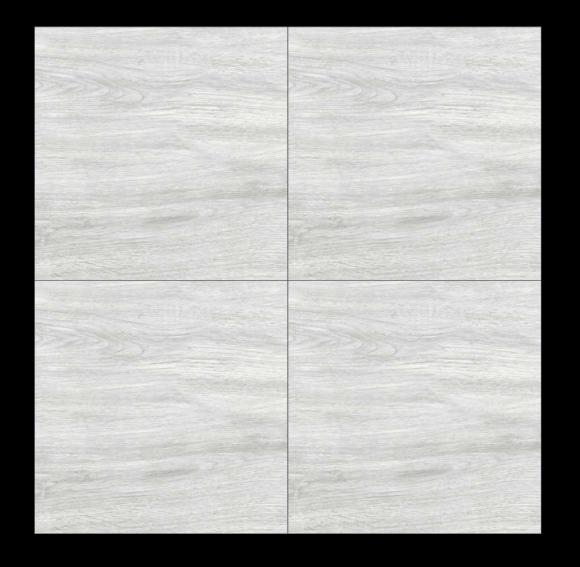

rstated elegance to any space, seamlessly combining style and functionality.











Design
ALCONIC CREMA









Design
ALESSO BEIGE









Design
ALESSO BROWN









Design
ALESSO GREY









Design
ALKORA BROWN











Design

ALKORA NATURAL FINISH - MATT









Design
AMBIANT IVORY









Design
ANTICO BEIGE









Design
ANTICO BROWN









Design
ANTICO GREY











Design
AUSTRALIAN WHITE | FINISH - MATT









Design

BELENTINE BROWN | FINISH - MATT









Design
BELENTINE GREY









Design
BHUMIN CREMA

600X 600MM







Design
BHUMIN GREY

600X 600MM









Design BRECON NERO









Design BREZZA BEIGE 600X 600MM







Design BREZZA BROWN 600X 600MM

#### MATT SERIES





Design
BRISTO BROWN



#### MATT SERIES





Design BRUNO BLACK











Design

CARBON WOOD GREY | FINISH - MATT



## MATT SERIES





Design

CAREMAL WHITE









Design
CLASSIC GREY

600X 600MM







Design
CLUSTER WOOD BROWN









Design
CLUSTER WOOD CREMA











Design
COZY BIANCO









Design
COZY NERO









Design

CROWN CREMA | FINISH - MATT









Design
EMINET SNOW









Design
EMNET CREMA











Design
EVIA BROWN









Design EVIA CREMA

600X 600MM







Design EVIA GREY 600X 600MM







Design FLAVIO GREY









Design FUMA DARK











Design FUMA LIGHT









Design

GLADFICH BIANCO | FINISH - MATT









Design
GLADFICH CREMA









Design
GLADFICH GREY

600X 600MM







Design
GLAM GREY











Design
GLAM ICE









Design

GRANIC DARK









Design
GRANIC LIGHT









Design

ITALIAN WHITE