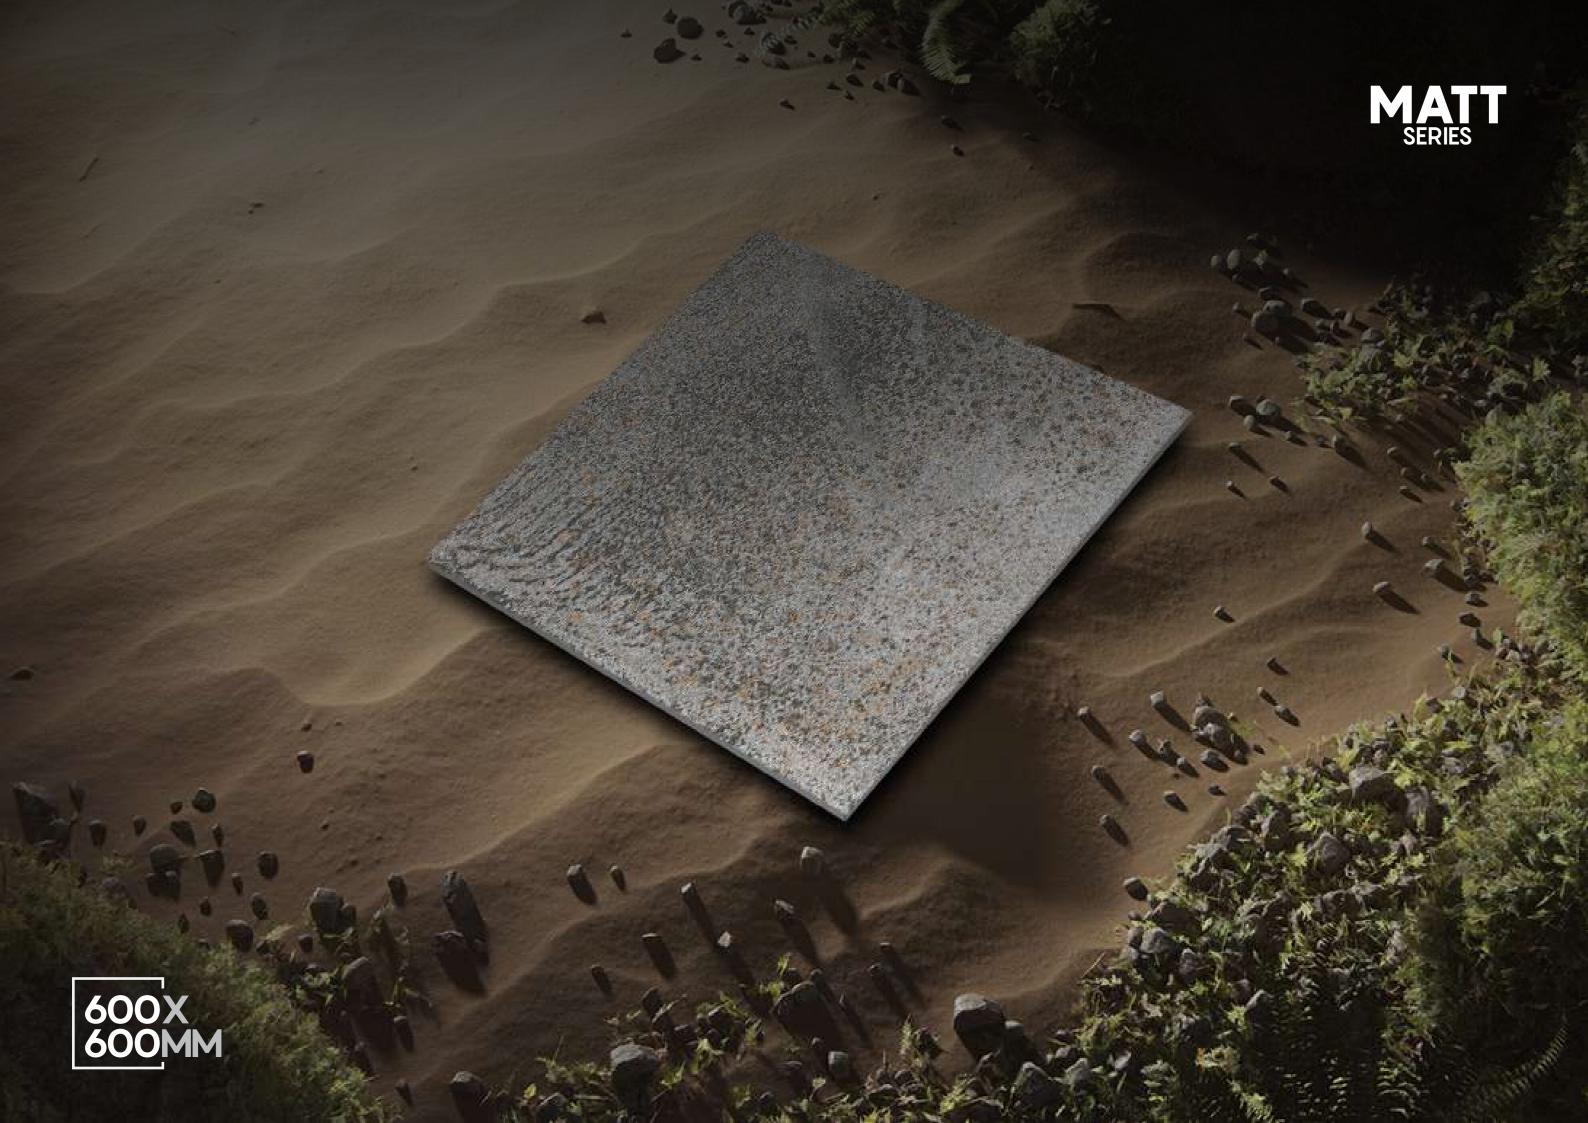

# VITRIFIED TILES

Finish:

Thickness:

MATT

**8.0**mm (approx.)

Matt tiles bring a sophisticated and understated elegance to any space, seamlessly combining style and functionality.

Design
ALCONIC CREMA

Design
ALESSO BEIGE