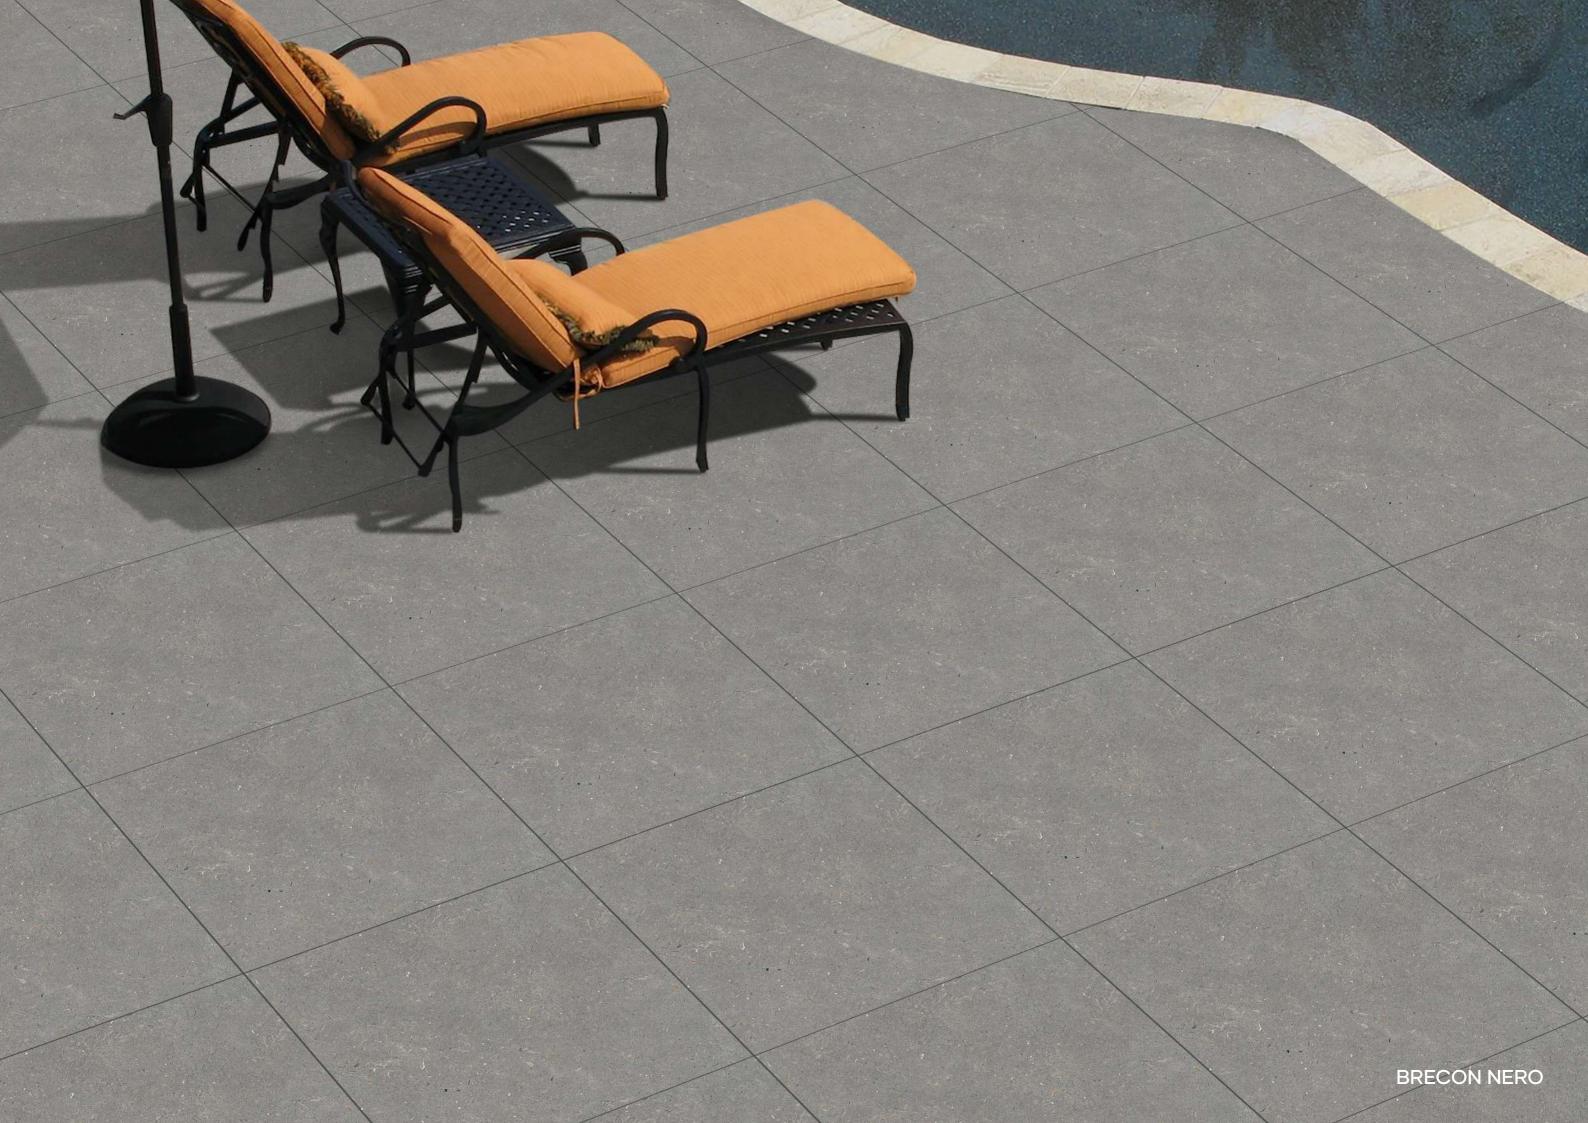

600X 600MM

Design BRECON NERO

Design BREZZA BEIGE 600X 600MM

Design BREZZA BROWN 600X 600MM