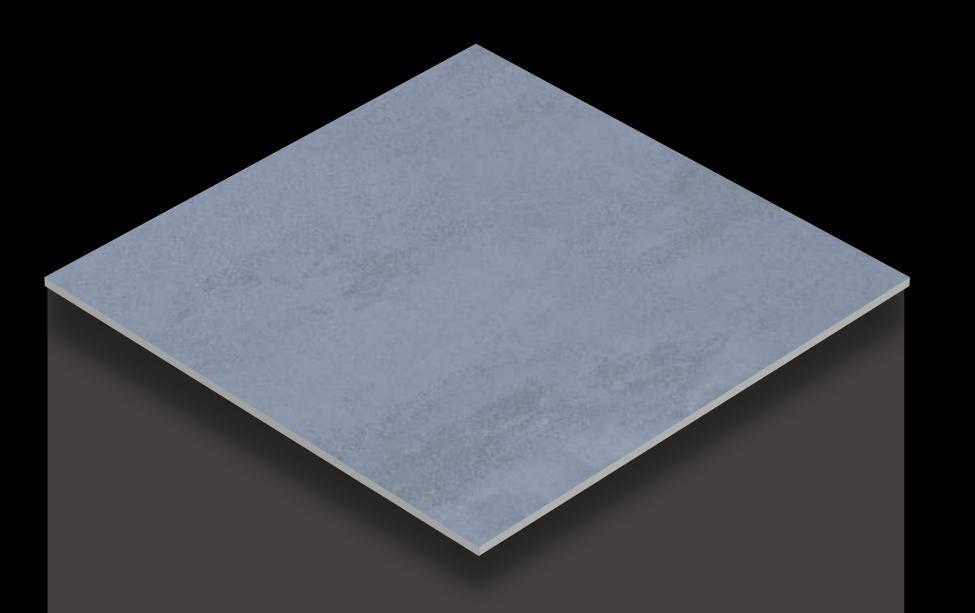

## 600x 600mm

# VITRIFIED TILES

Finish:

Thickness:

MATT

**8.0**mm (approx.)

Matt tiles bring a sophisticated and understated elegance to any space, seamlessly combining style and functionality.

Design
ALCONIC CREMA

Design
ALESSO BEIGE