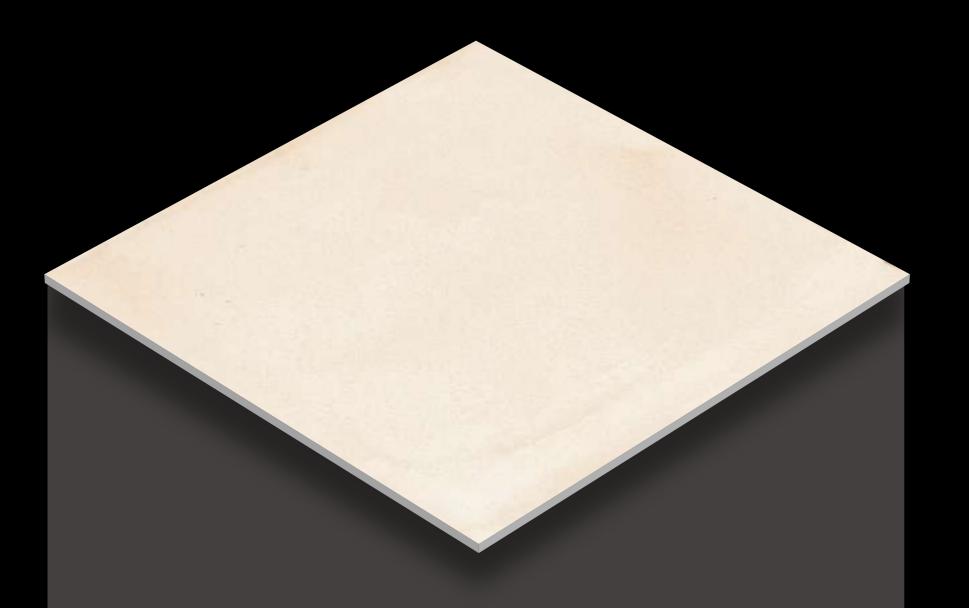

# **PRODUCT** FORMAT

Size:

## 600x 600mm

# VITRIFIED TILES

Finish:

Thickness:

MATT

**8.0**mm (approx.)

Matt tiles bring a sophisticated and understated elegance to any space, seamlessly combining style and functionality.

Design
ALCONIC CREMA

Design
ALESSO BEIGE