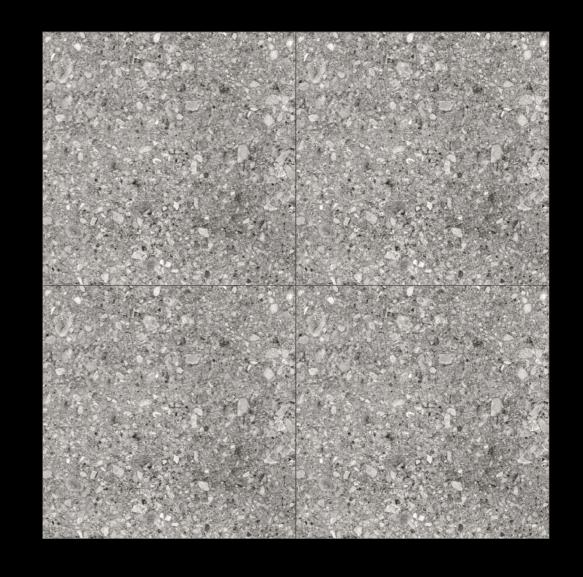

# **PRODUCT** FORMAT

Size:

## 600x 600mm

# VITRIFIED TILES

Finish:

Thickness:

MATT

**8.0**mm (approx.)

Matt tiles bring a sophisticated and understated elegance to any space, seamlessly combining style and functionality.

Design
ALCONIC CREMA

Design
ALESSO BEIGE