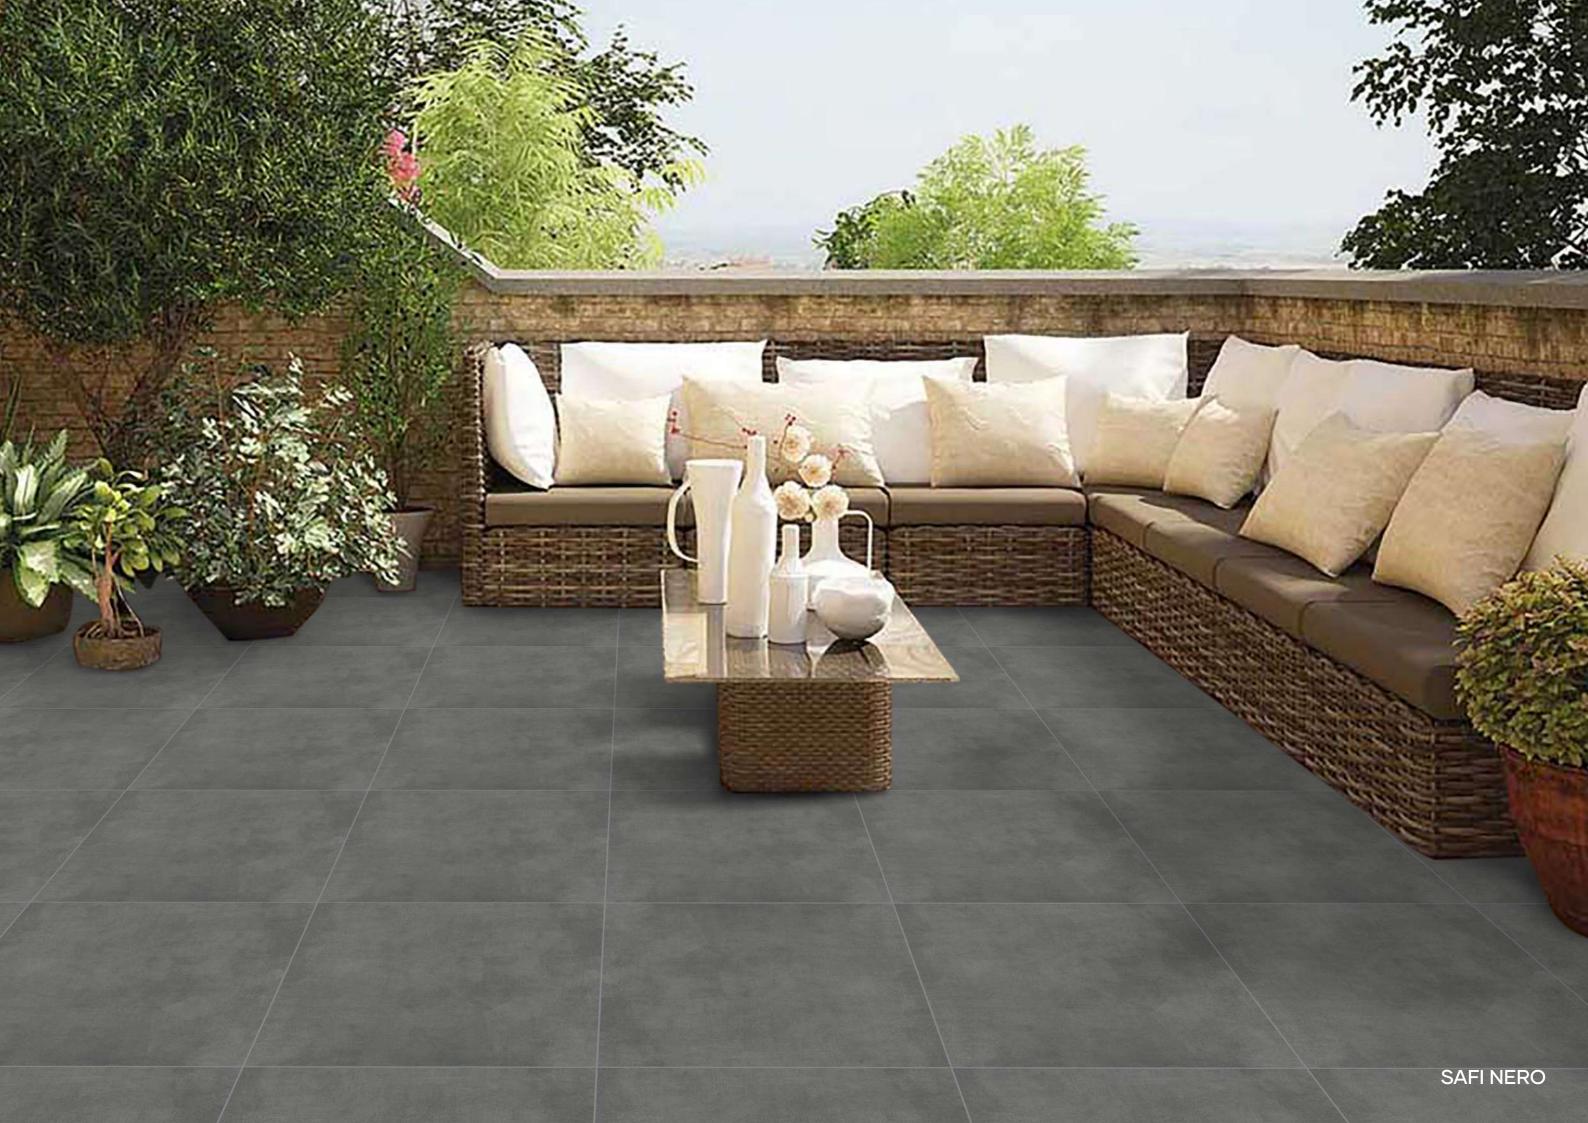

Design RUST COPER

Design RUST GREY

Design RUST SMOKEY

Design SAFI BROWN

Design SAFI NERO

Design
SAGRU BIANCO

Design SISUM WOOD GREEN

Design SOLO BROWN