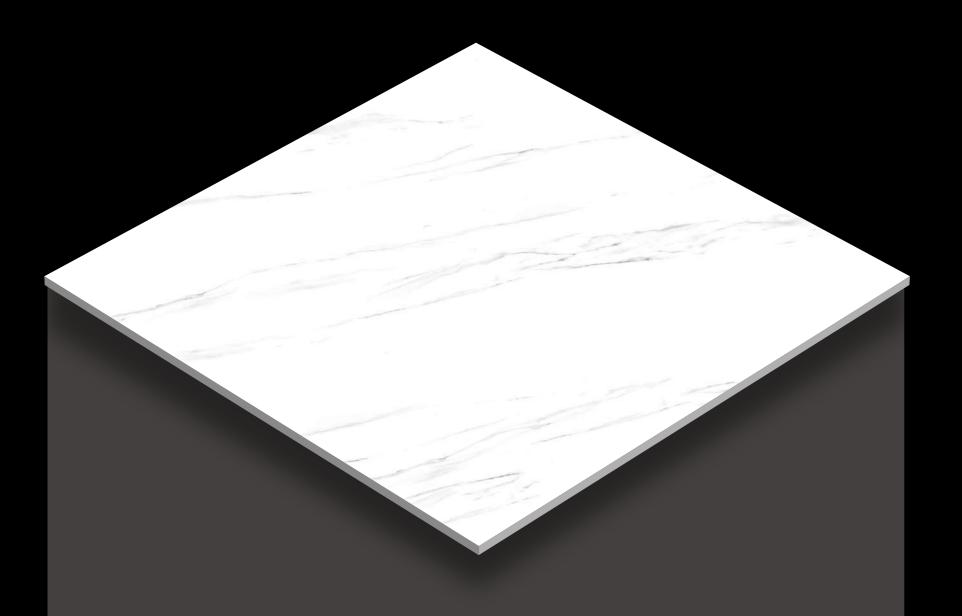

Design
ANTICO GREY

Design
AUSTRALIAN WHITE | FINISH - MATT

Design

BELENTINE BROWN | FINISH - MATT

Design
BELENTINE GREY

Design
BHUMIN CREMA

600X 600MM

Design
BHUMIN GREY