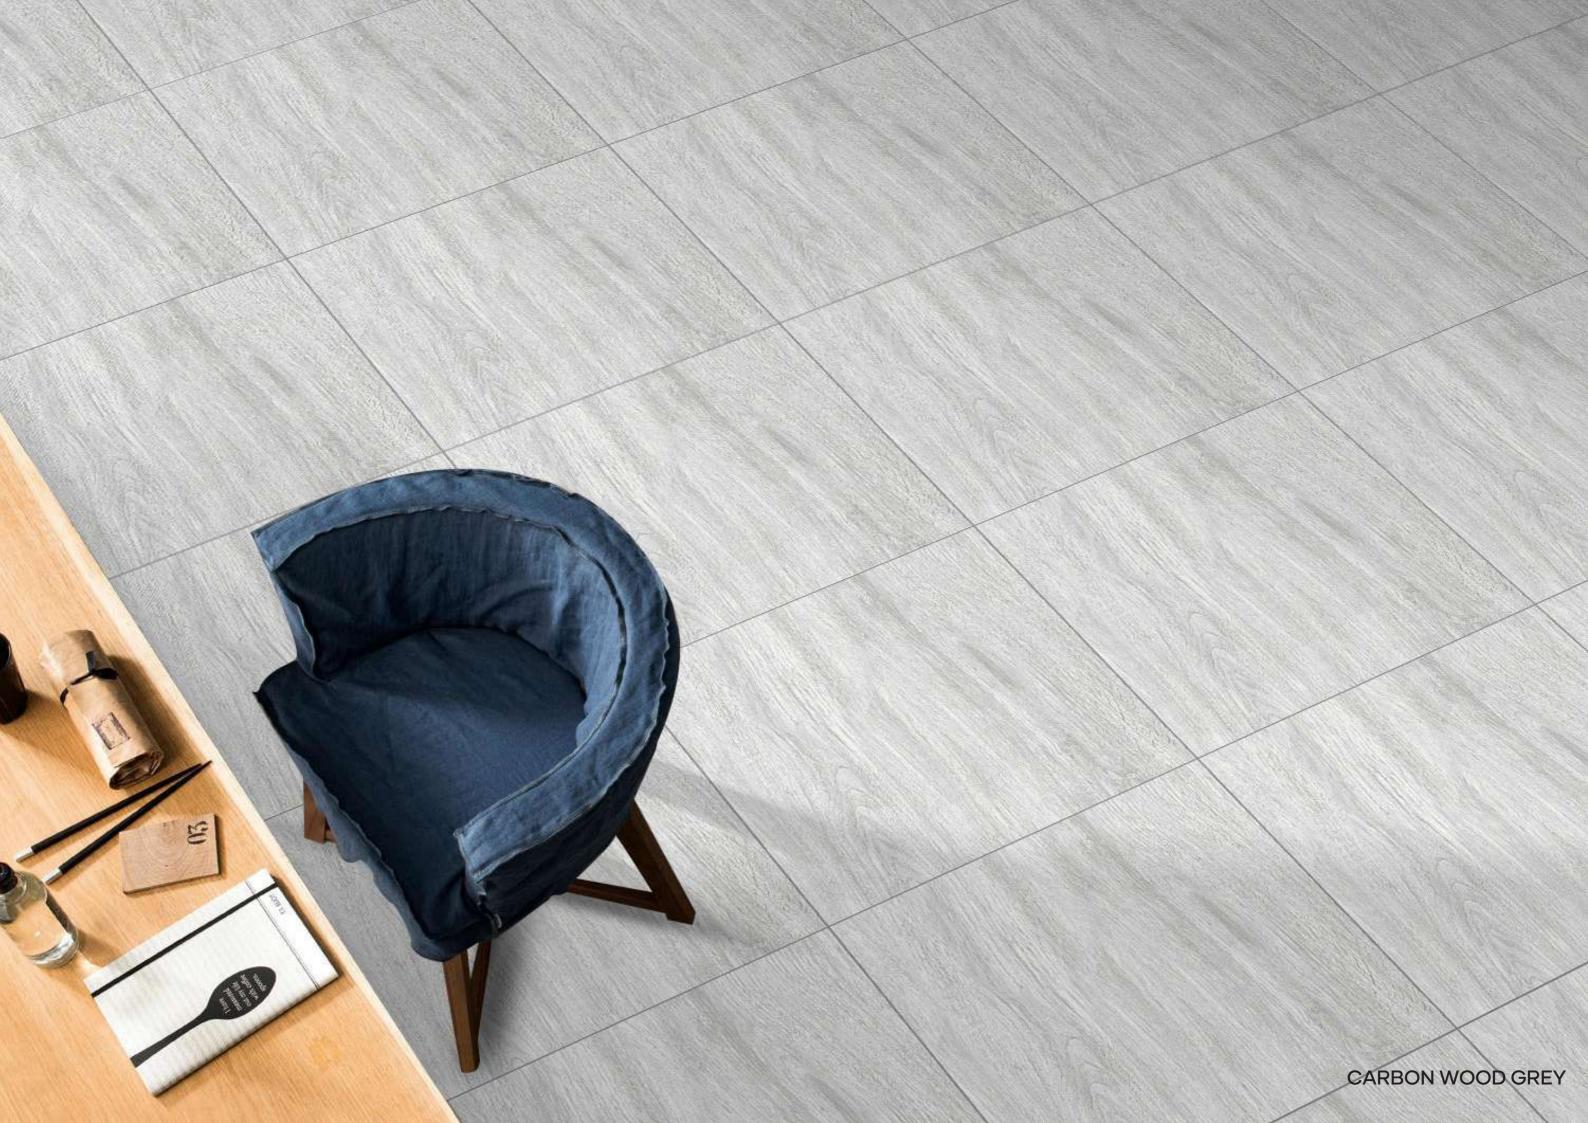

d understated elegance to any space, seamlessly combining style and functionality.











Design
ALCONIC CREMA









Design
ALESSO BEIGE









Design
ALESSO BROWN









Design
ALESSO GREY









Design
ALKORA BROWN











Design

ALKORA NATURAL FINISH - MATT









Design
AMBIANT IVORY









Design
ANTICO BEIGE









Design
ANTICO BROWN









Design
ANTICO GREY











Design
AUSTRALIAN WHITE | FINISH - MATT









Design

BELENTINE BROWN | FINISH - MATT









Design
BELENTINE GREY









Design
BHUMIN CREMA

600X 600MM







Design
BHUMIN GREY

600X 600MM









Design BRECON NERO









Design BREZZA BEIGE 600X 600MM







Design BREZZA BROWN 600X 600MM

#### MATT SERIES





Design
BRISTO BROWN



#### MATT SERIES





Design BRUNO BLACK











Design

CARBON WOOD GREY | FINISH - MATT



## MATT SERIES





Design

CAREMAL WHITE









Design
CLASSIC GREY

600X 600MM







Design
CLUSTER WOOD BROWN









Design
CLUSTER WOOD CREMA











Design
COZY BIANCO









Design
COZY NERO









Design

CROWN CREMA | FINISH - MATT









Design
EMINET SNOW









Design
EMNET CREMA











Design
EVIA BROWN









Design EVIA CREMA

600X 600MM







Design EVIA GREY 600X 600MM







Design FLAVIO GREY









Design FUMA DARK











Design FUMA LIGHT









Design

GLADFICH BIANCO | FINISH - MATT









Design
GLADFICH CREMA









Design
GLADFICH GREY

600X 600MM







Design
GLAM GREY











Design
GLAM ICE









Design

GRANIC DARK









Design
GRANIC LIGHT









Design

ITALIAN