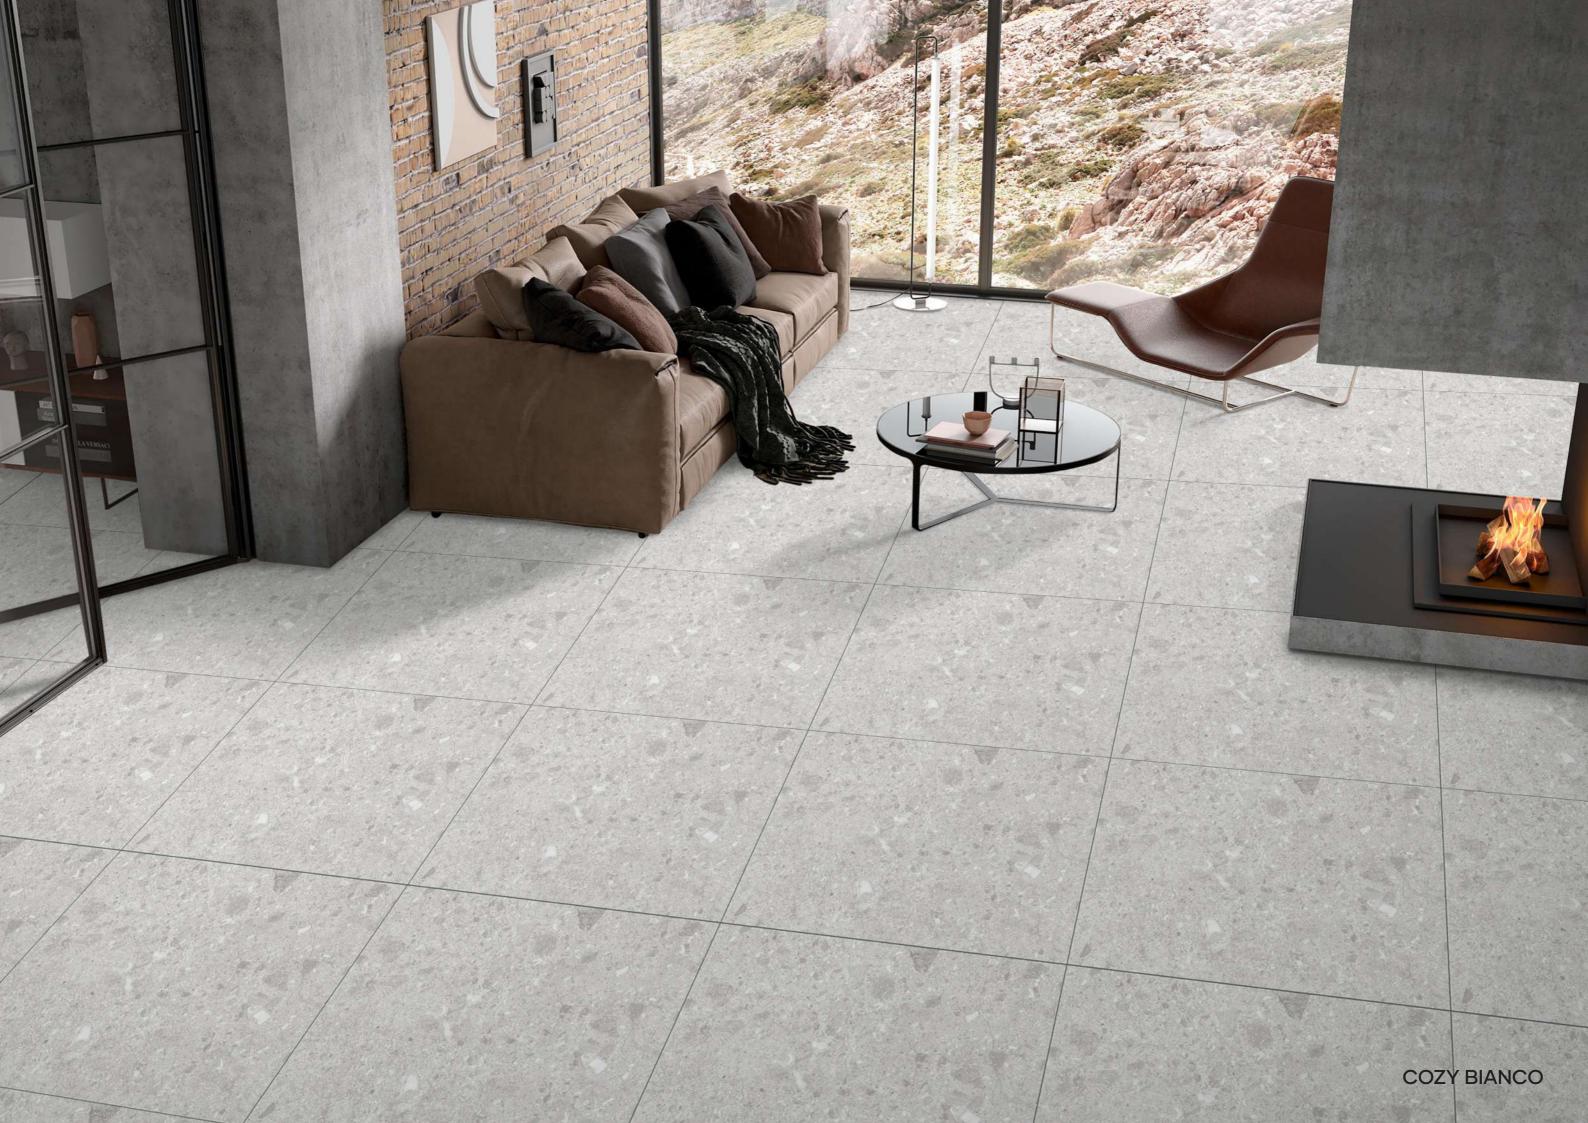

## MATT SERIES

Design

CAREMAL WHITE

Design
CLASSIC GREY

600X 600MM

Design
CLUSTER WOOD BROWN

Design
CLUSTER WOOD CREMA

Design
COZY BIANCO