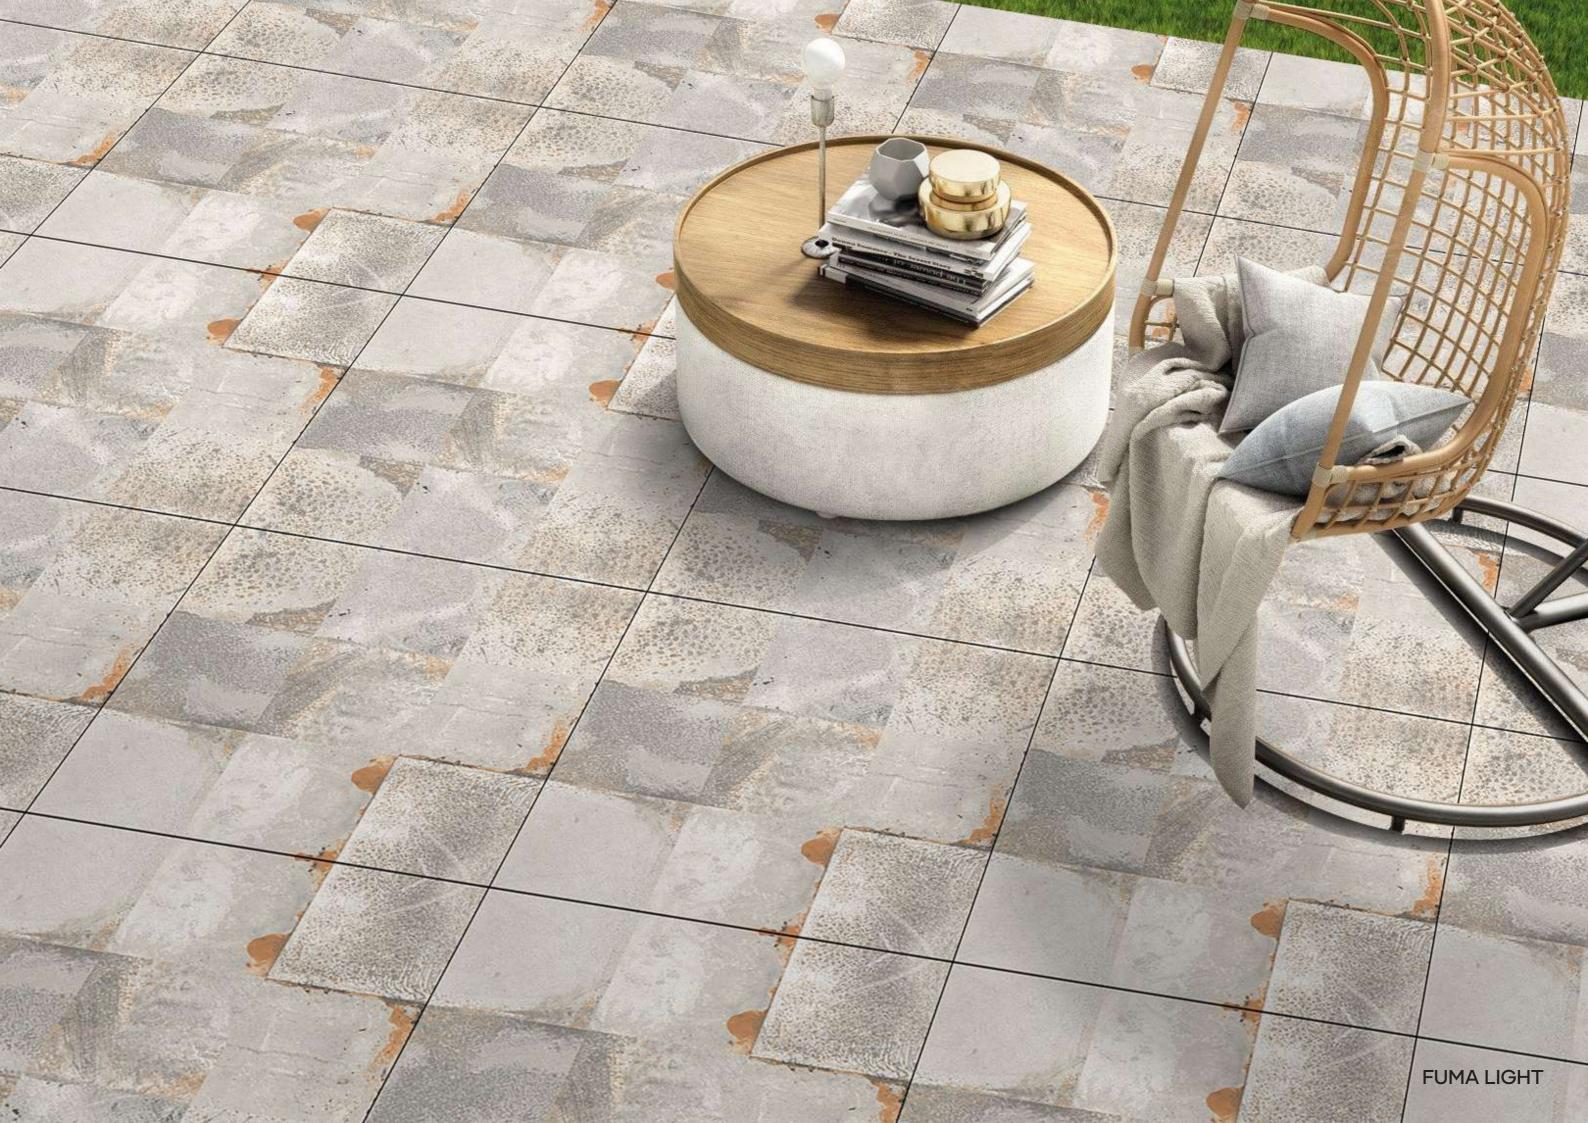

Design EVIA GREY 600X 600MM

Design FLAVIO GREY

Design FUMA DARK

Design FUMA LIGHT

Design

GLADFICH BIANCO | FINISH - MATT

Design
GLADFICH CREMA

Design
GLADFICH GREY