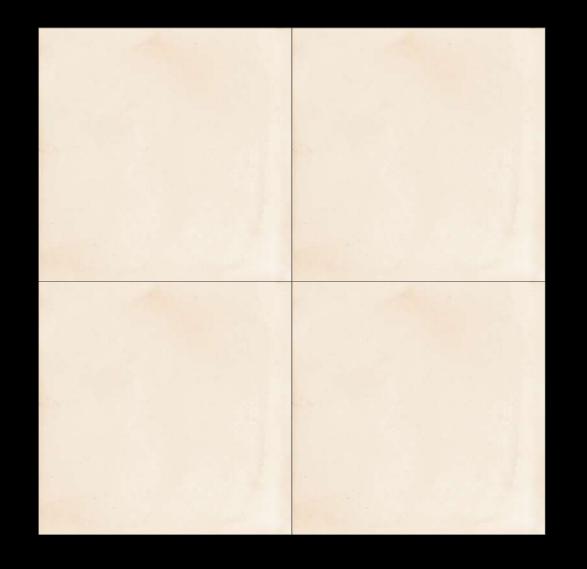

# **PRODUCT** FORMAT

Size:

## 600x 600mm

# VITRIFIED TILES

Finish:

Thickness:

MATT

**8.0**mm (approx.)

Matt tiles bring a sophisticated and understated elegance to any space, seamlessly combining style and functionality.

Design
ALCONIC CREMA

Design
ALESSO BEIGE