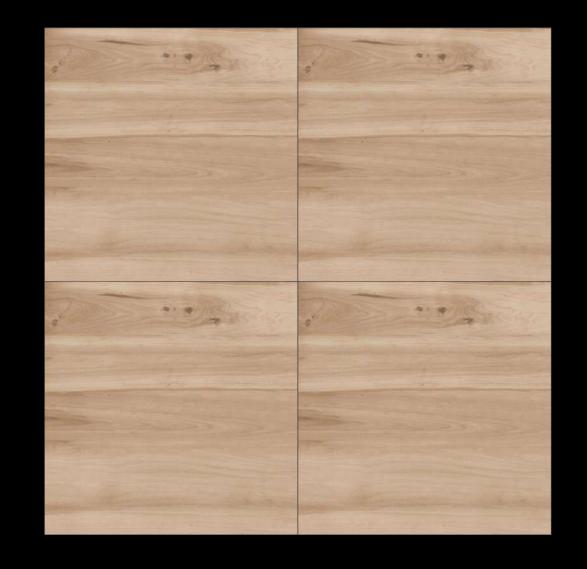

## 600x 600mm

# VITRIFIED TILES

Finish:

Thickness:

MATT

**8.0**mm (approx.)

Matt tiles bring a sophisticated and understated elegance to any space, seamlessly combining style and functionality.

Design
ALCONIC CREMA

Design
ALESSO BEIGE