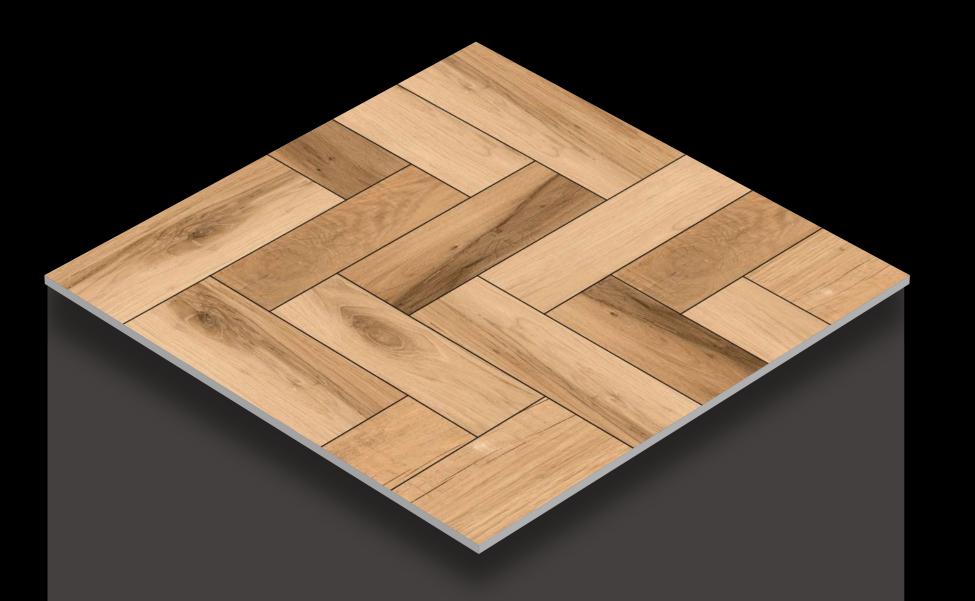

Design RABI GREY

Design RICH WOOD

Design
RIO STONE BEIGE | FINISH - MATT

Design ROBERT GREY

Design ROBERT LIGHT

Design ROBERT MINK

Design

ROBERT YELLOW | FINISH - MATT