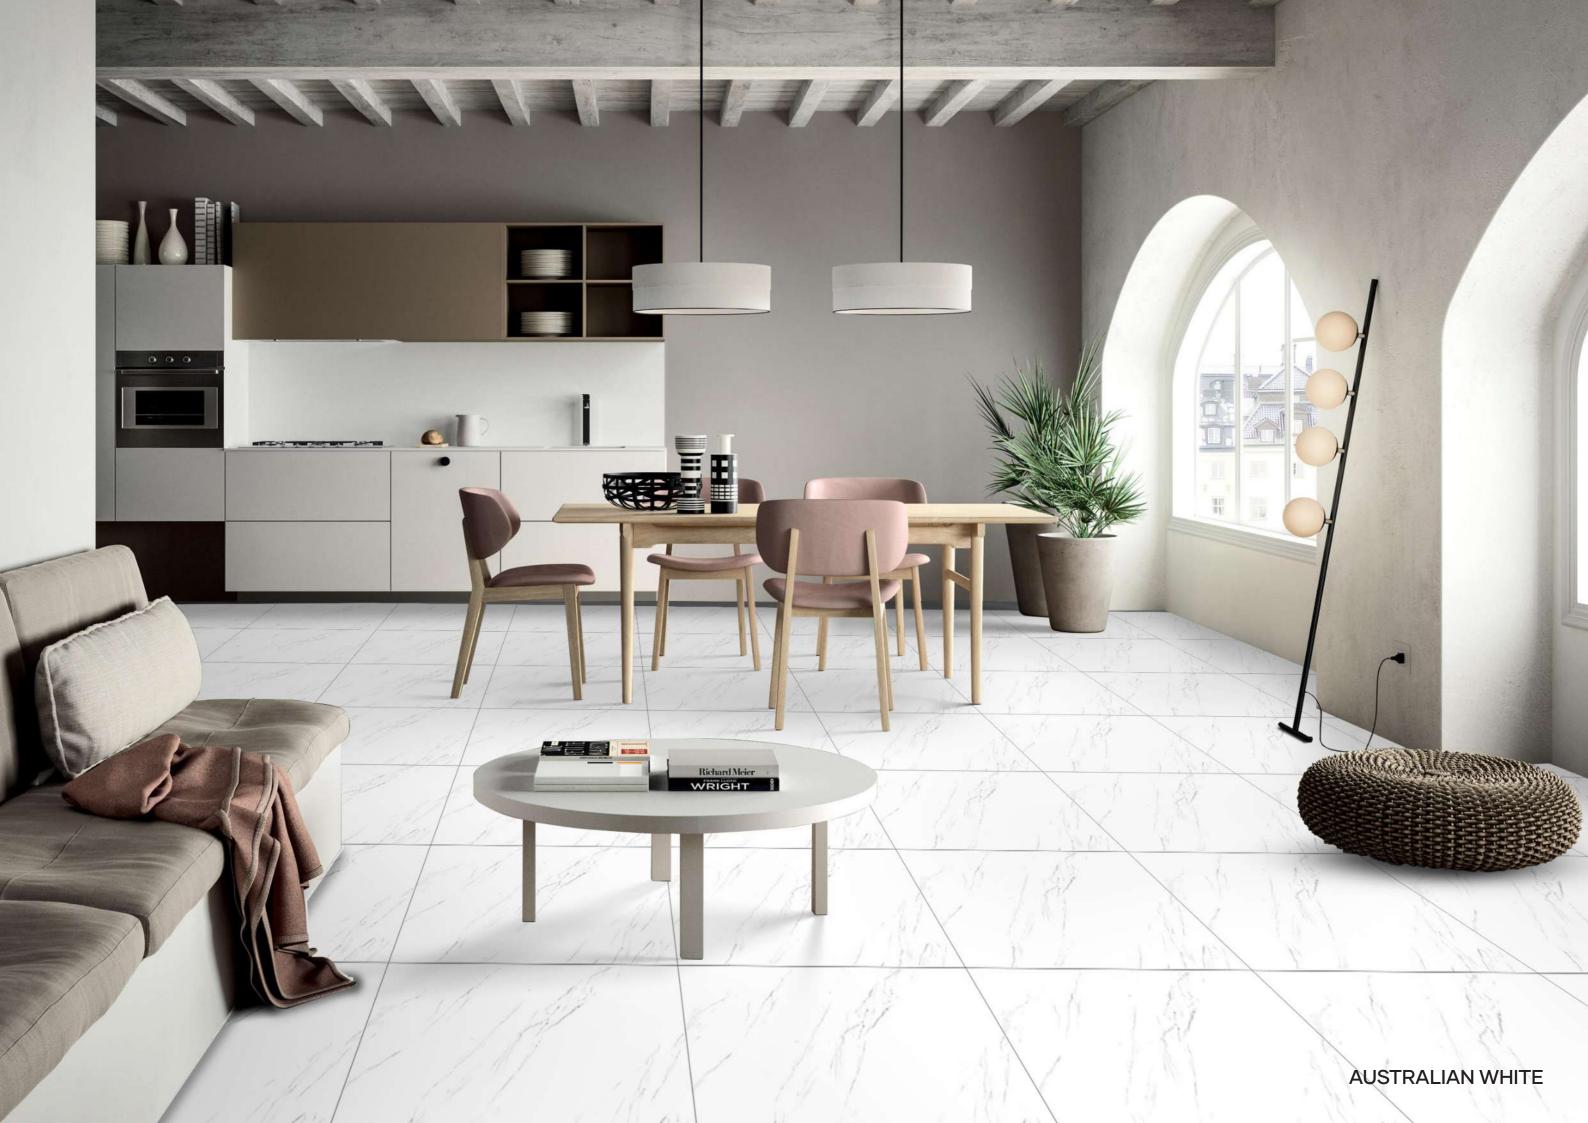

Design
ANTICO GREY

Design
AUSTRALIAN WHITE | FINISH - MATT

Design

BELENTINE BROWN | FINISH - MATT

Design
BELENTINE GREY

Design
BHUMIN CREMA

600X 600MM

Design
BHUMIN GREY