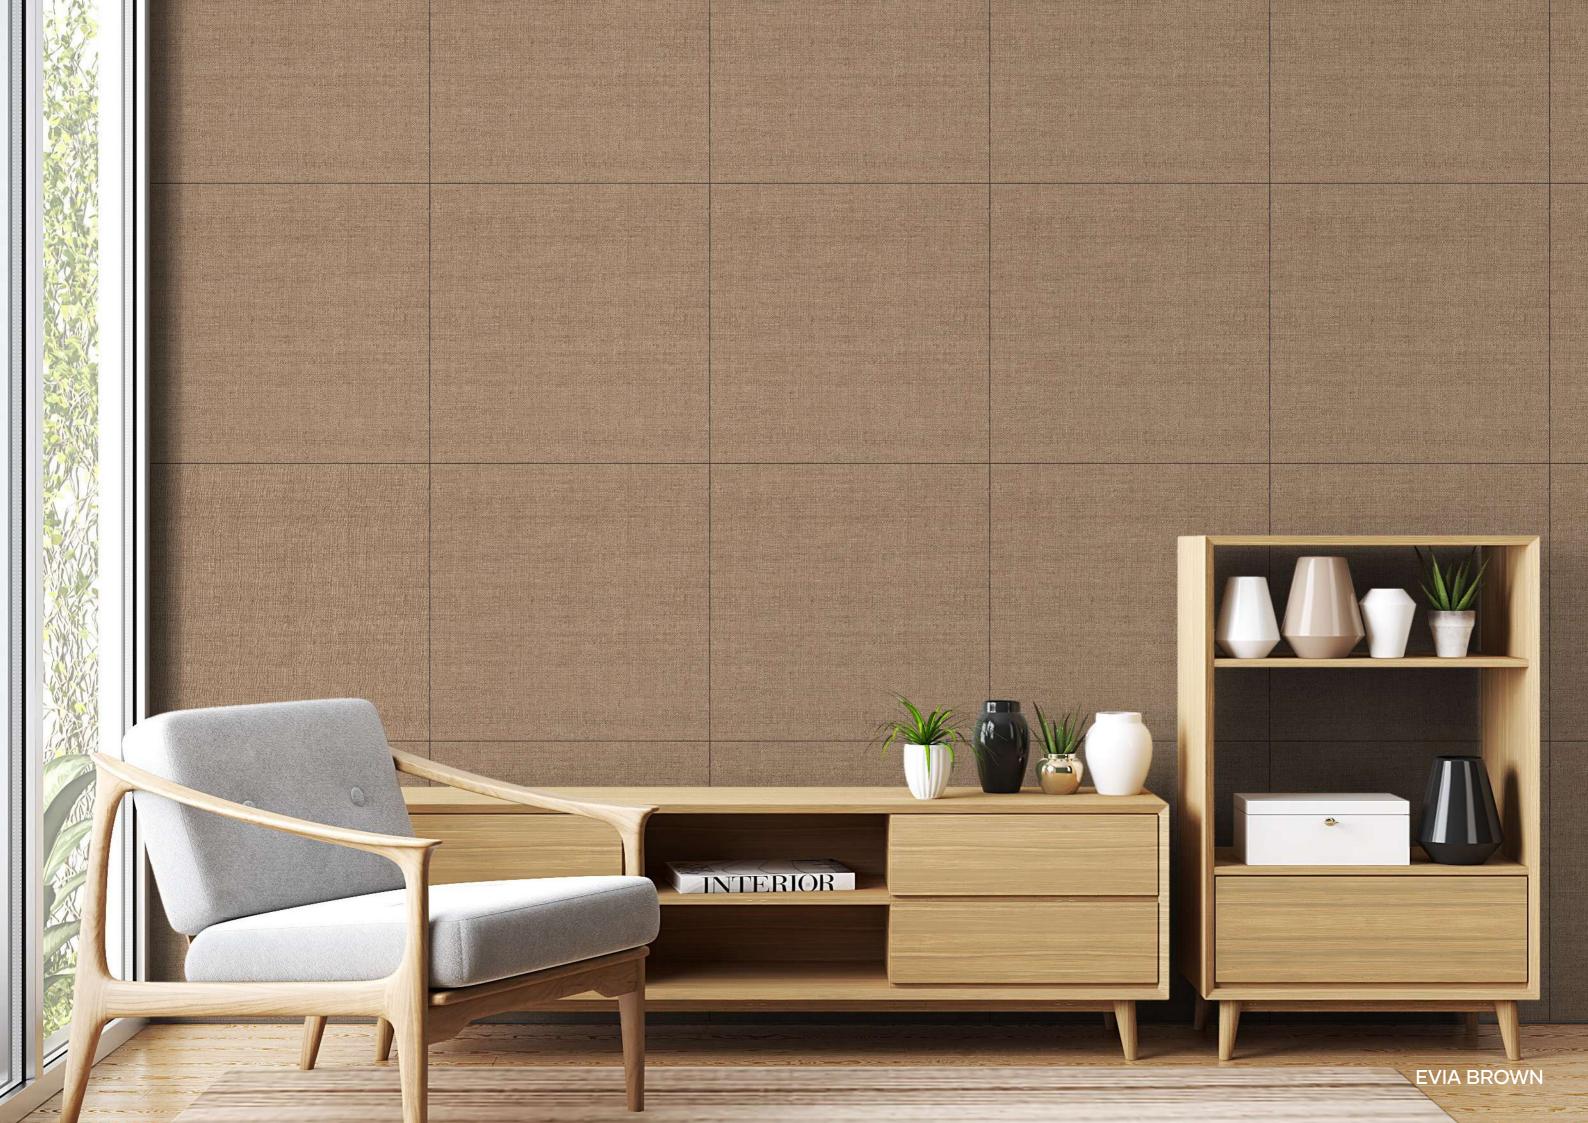

Design
COZY NERO

Design

CROWN CREMA | FINISH - MATT

Design
EMINET SNOW

Design
EMNET CREMA

Design
EVIA BROWN

Design EVIA CREMA

600X 600MM