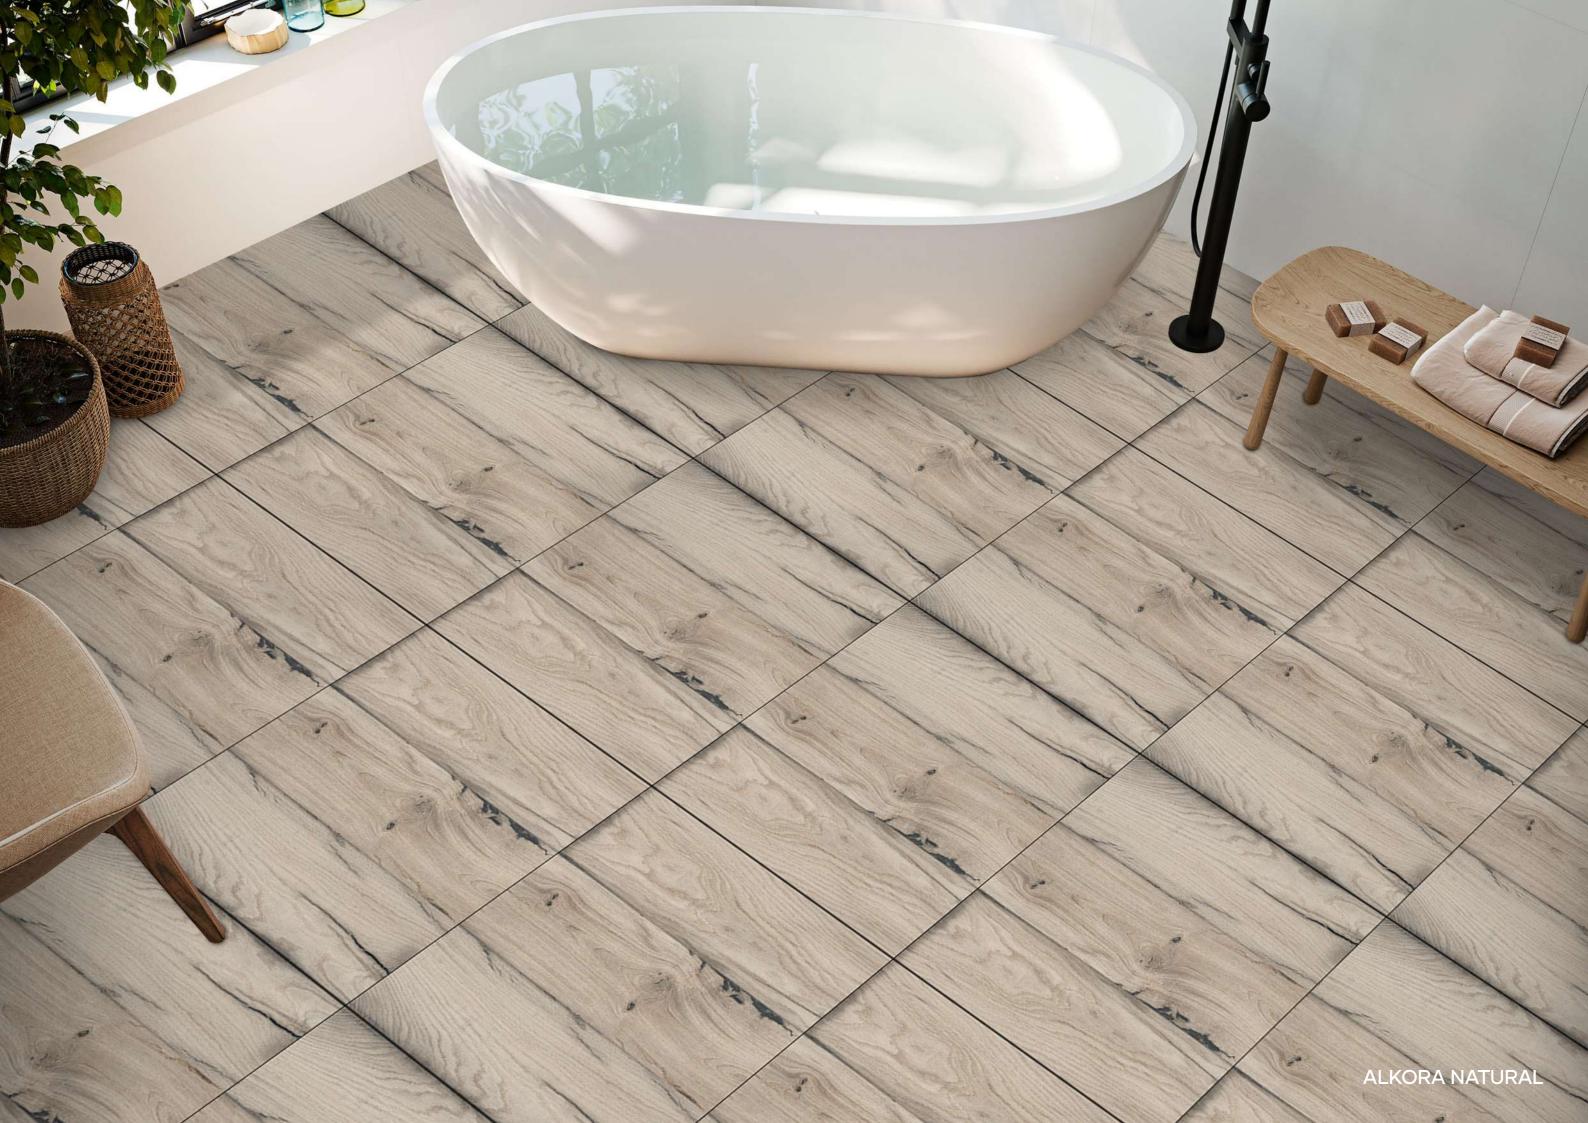

Design
ALESSO BROWN

Design
ALESSO GREY

Design
ALKORA BROWN

Design

ALKORA NATURAL FINISH - MATT

Design
AMBIANT IVORY

Design
ANTICO BEIGE

Design
ANTICO BROWN