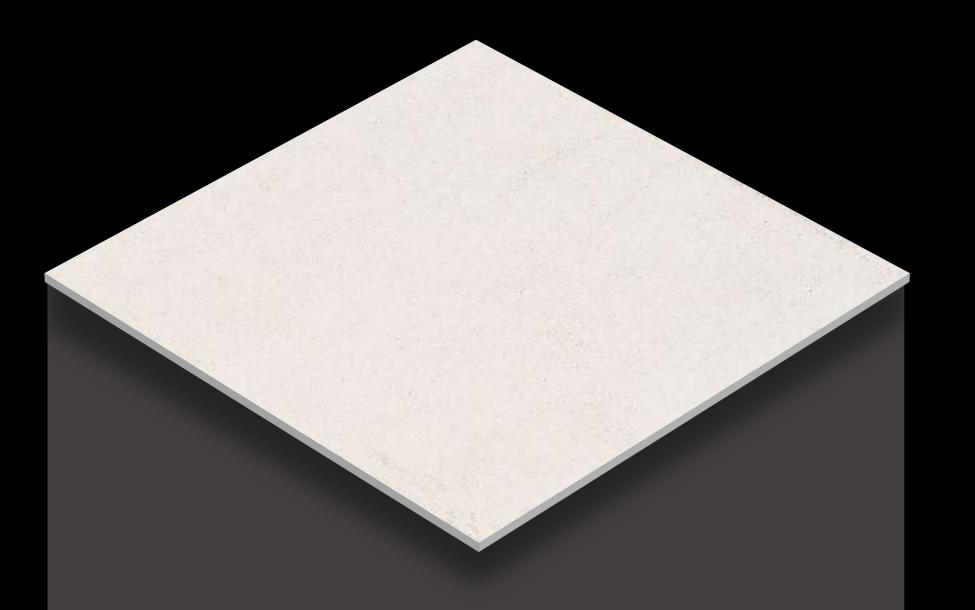

600X 600MM

Design
GLAM GREY

Design
GLAM ICE

Design

GRANIC DARK

Design
GRANIC LIGHT

Design

ITALIAN WHITE FINISH - MATT