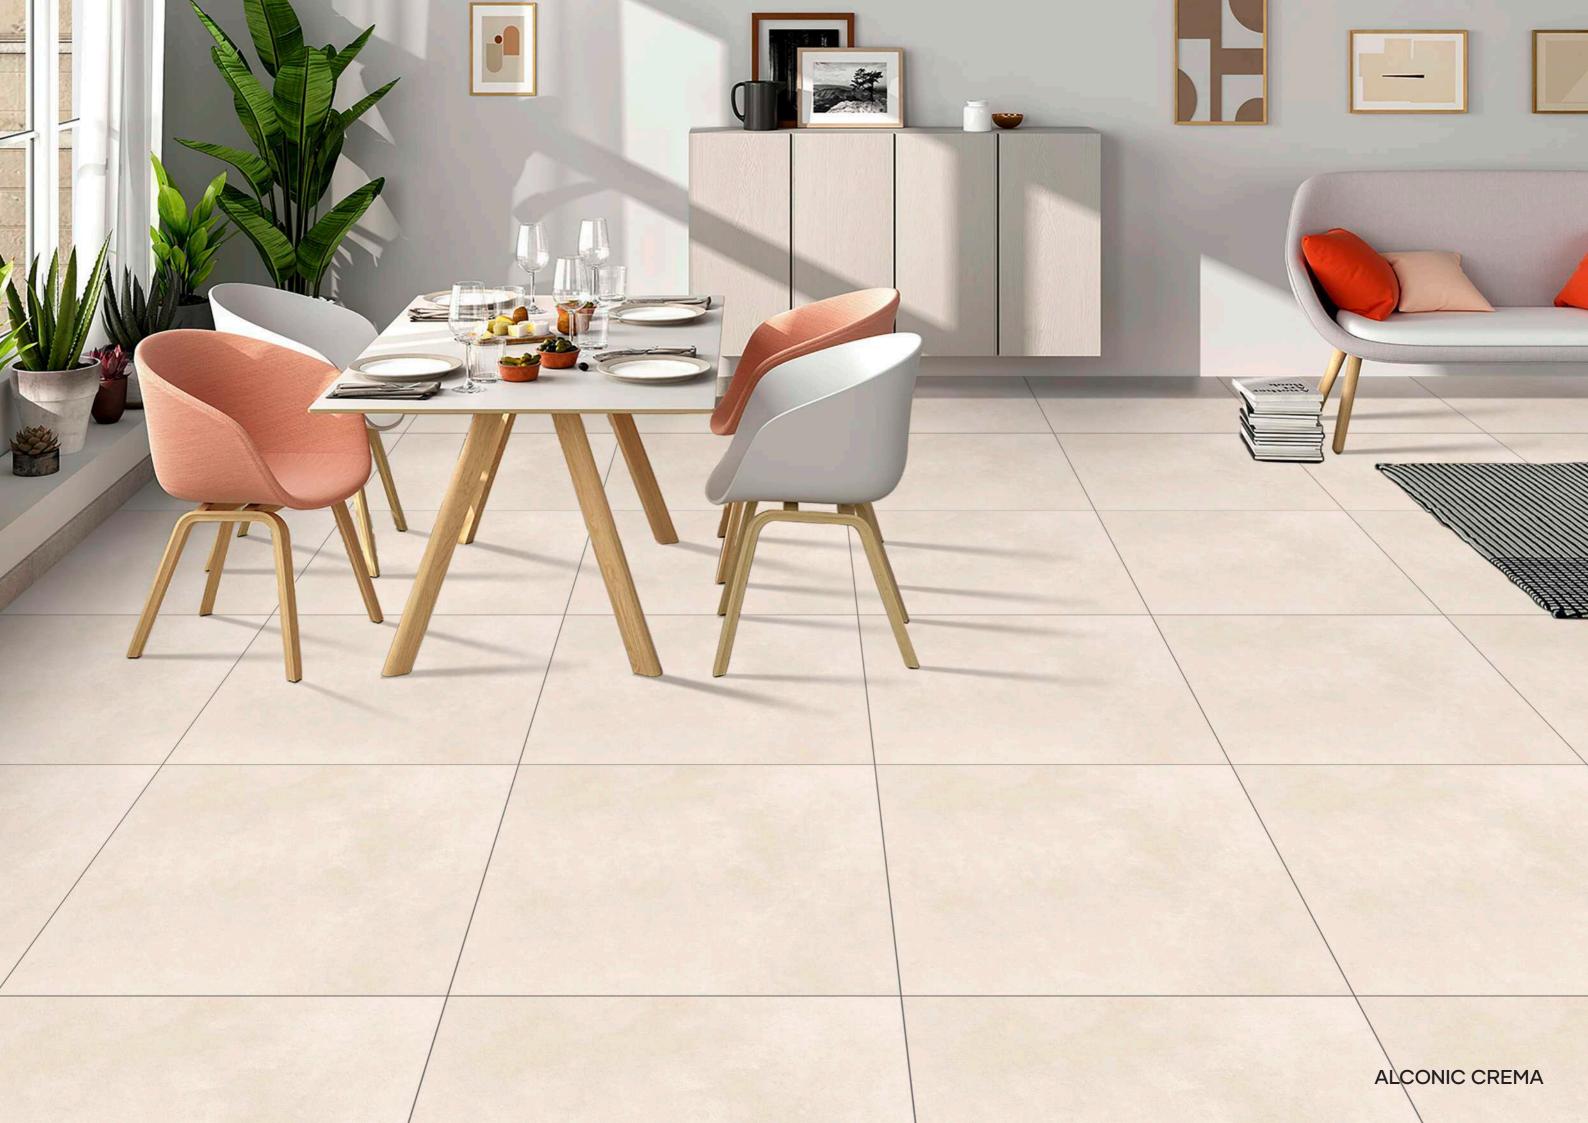

# VITRIFIED TILES

Finish:

Thickness:

MATT

**8.0**mm (approx.)

Matt tiles bring a sophisticated and understated elegance to any space, seamlessly combining style and functionality.

Design
ALCONIC CREMA

Design
ALESSO BEIGE