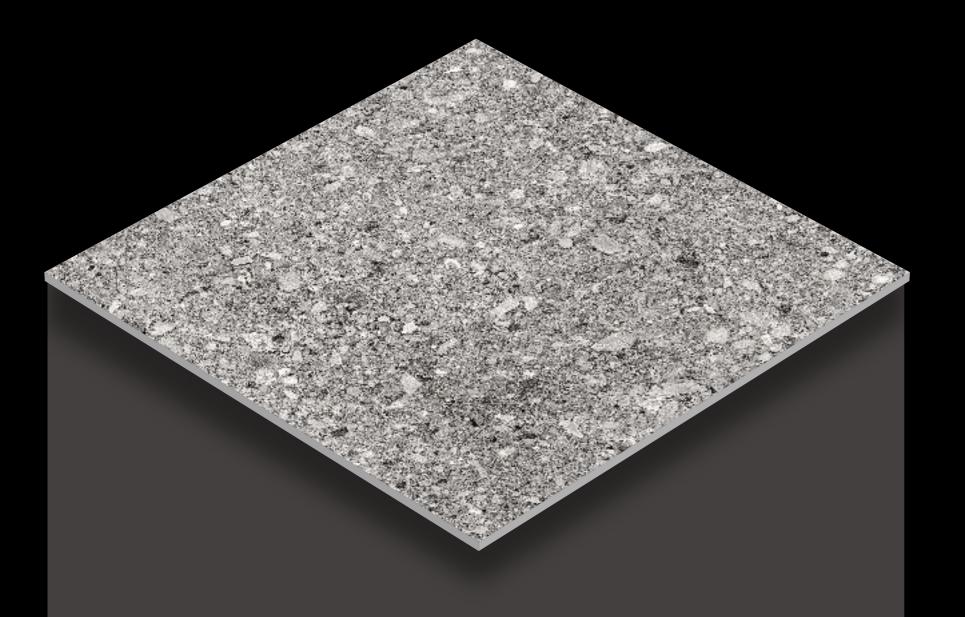

# **PRODUCT** FORMAT

Size:

## 600x 600mm

# VITRIFIED TILES

Finish:

Thickness:

MATT

**8.0**mm (approx.)

Matt tiles bring a sophisticated and understated elegance to any space, seamlessly combining style and functionality.

Design
ALCONIC CREMA

Design
ALESSO BEIGE