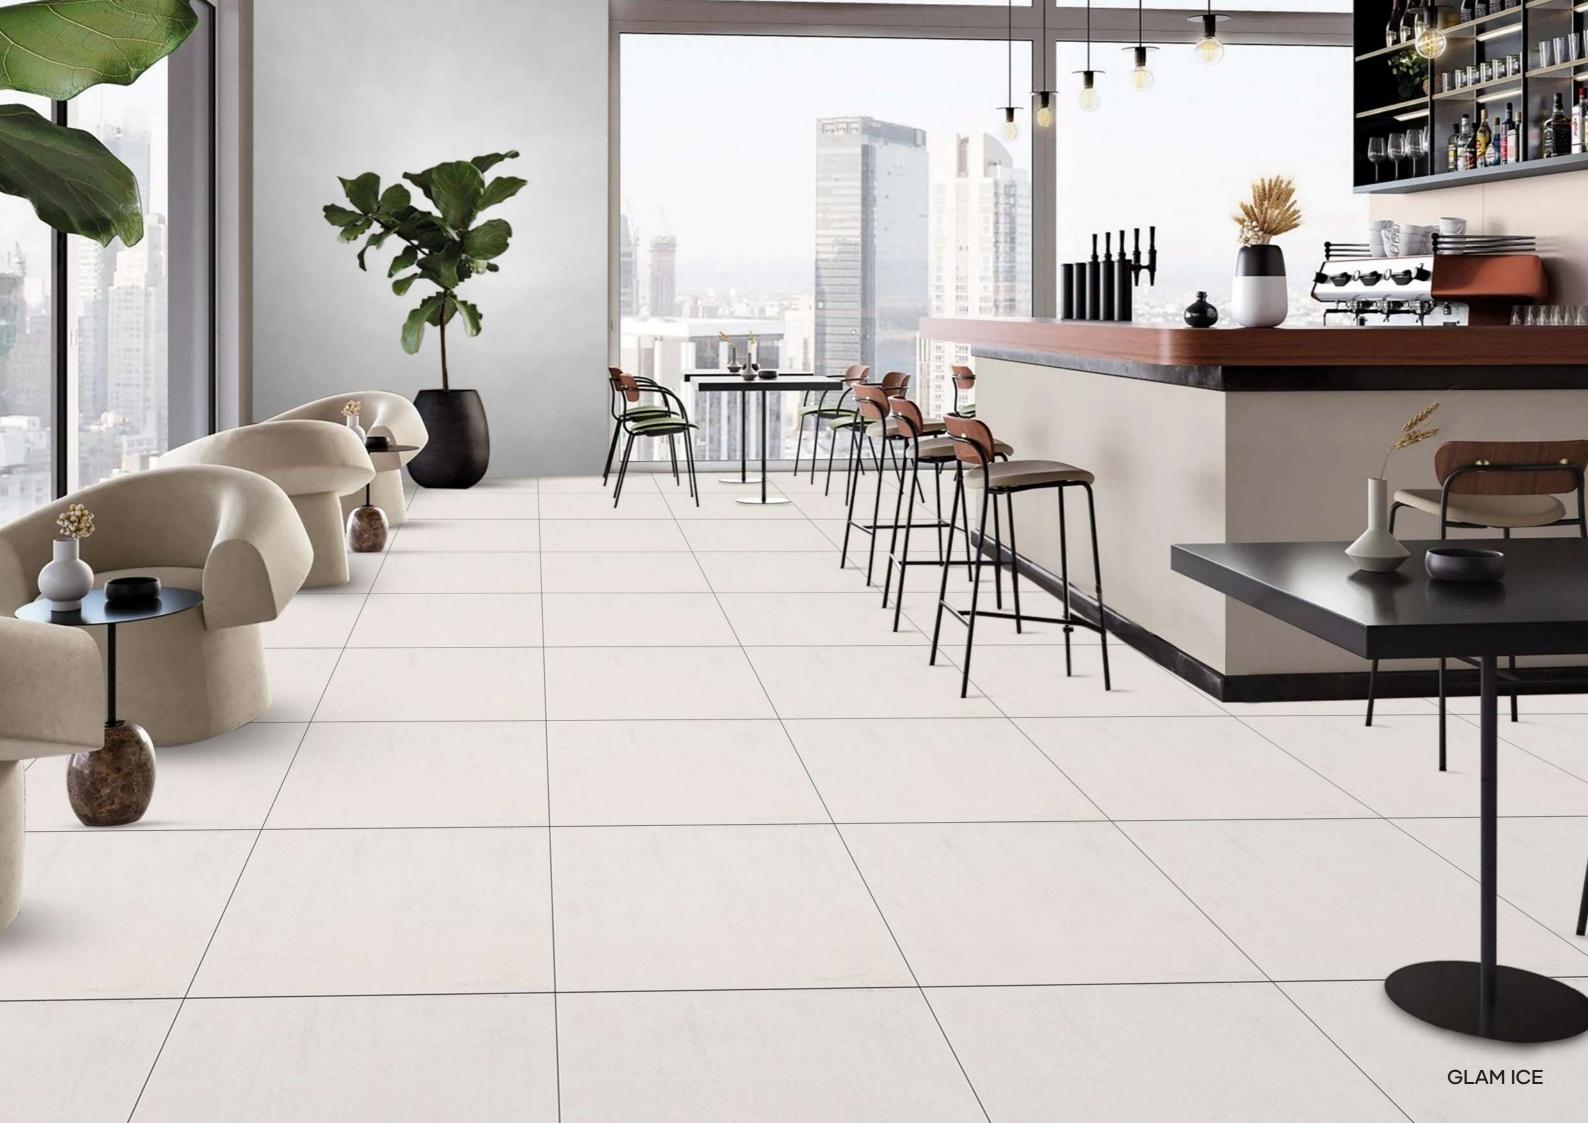

600X 600MM

Design
GLAM GREY

Design
GLAM ICE

Design

GRANIC DARK

Design
GRANIC LIGHT

Design

ITALIAN WHITE FINISH - MATT