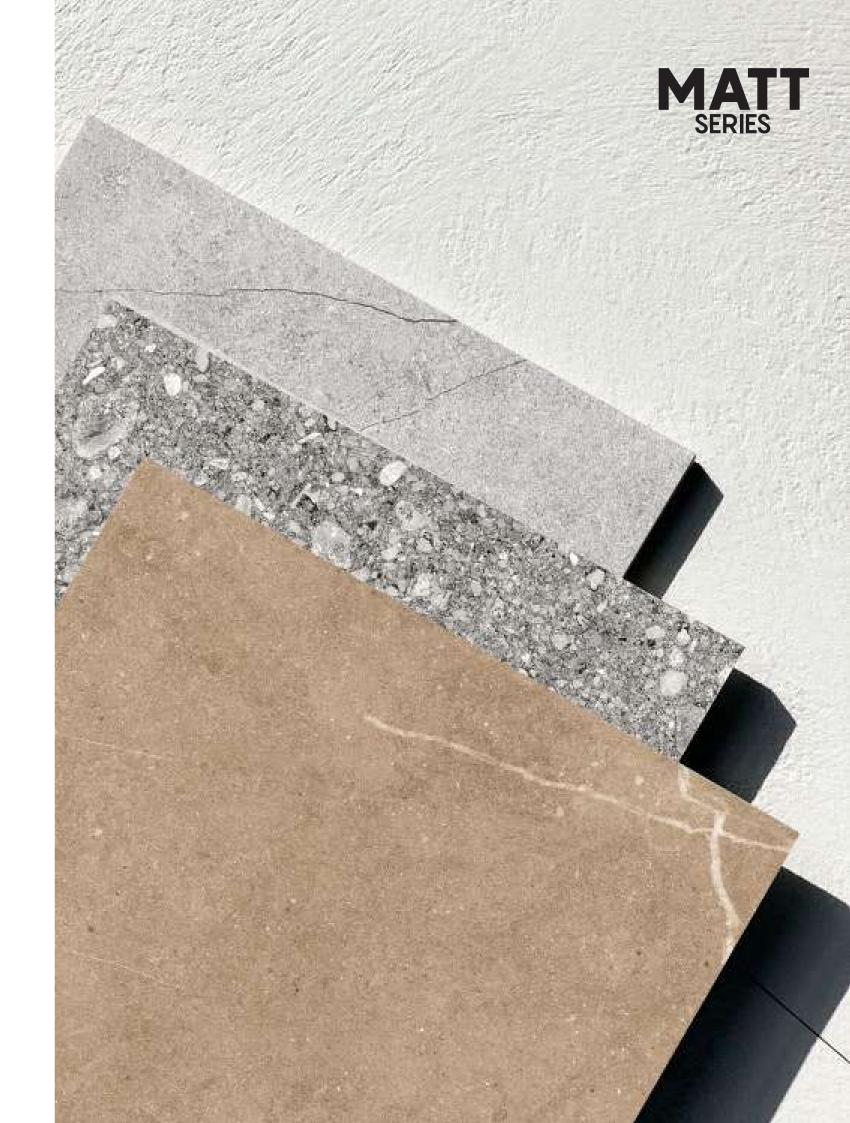

# VITRIFIED TILES

Finish:

Thickness:

MATT

**8.0**mm (approx.)

Matt tiles bring a sophisticated and understated elegance to any space, seamlessly combining style and functionality.

Design
ALCONIC CREMA

Design
ALESSO BEIGE