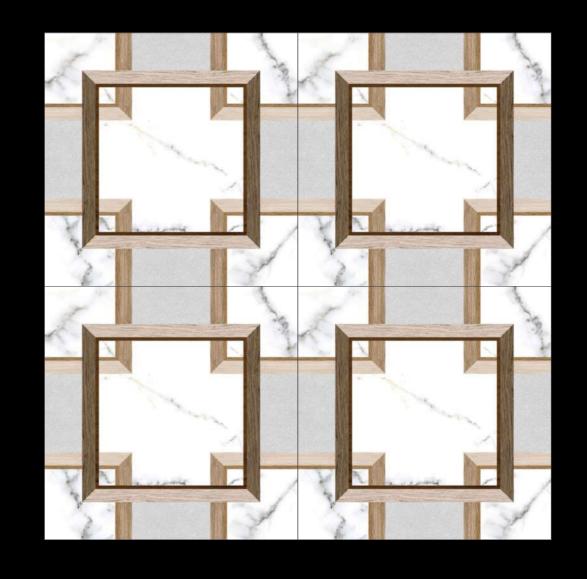

# **PRODUCT** FORMAT

Size:

# VITRIFIED TILES

Finish:

Thickness:

MATT

**8.0**mm (approx.)

Matt tiles bring a sophisticated and understated elegance to any space, seamlessly combining style and functionality.

Design
ALCONIC CREMA

Design
ALESSO BEIGE