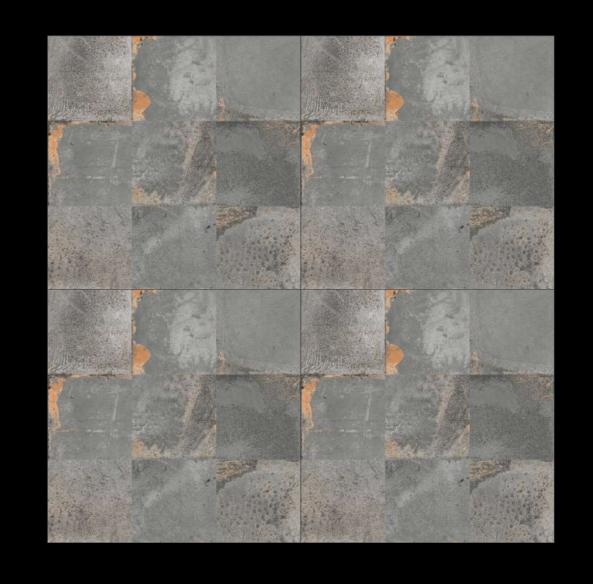

Design EVIA GREY 600X 600MM

Design FLAVIO GREY

Design FUMA DARK

Design FUMA LIGHT

Design

GLADFICH BIANCO | FINISH - MATT

Design
GLADFICH CREMA

Design
GLADFICH GREY