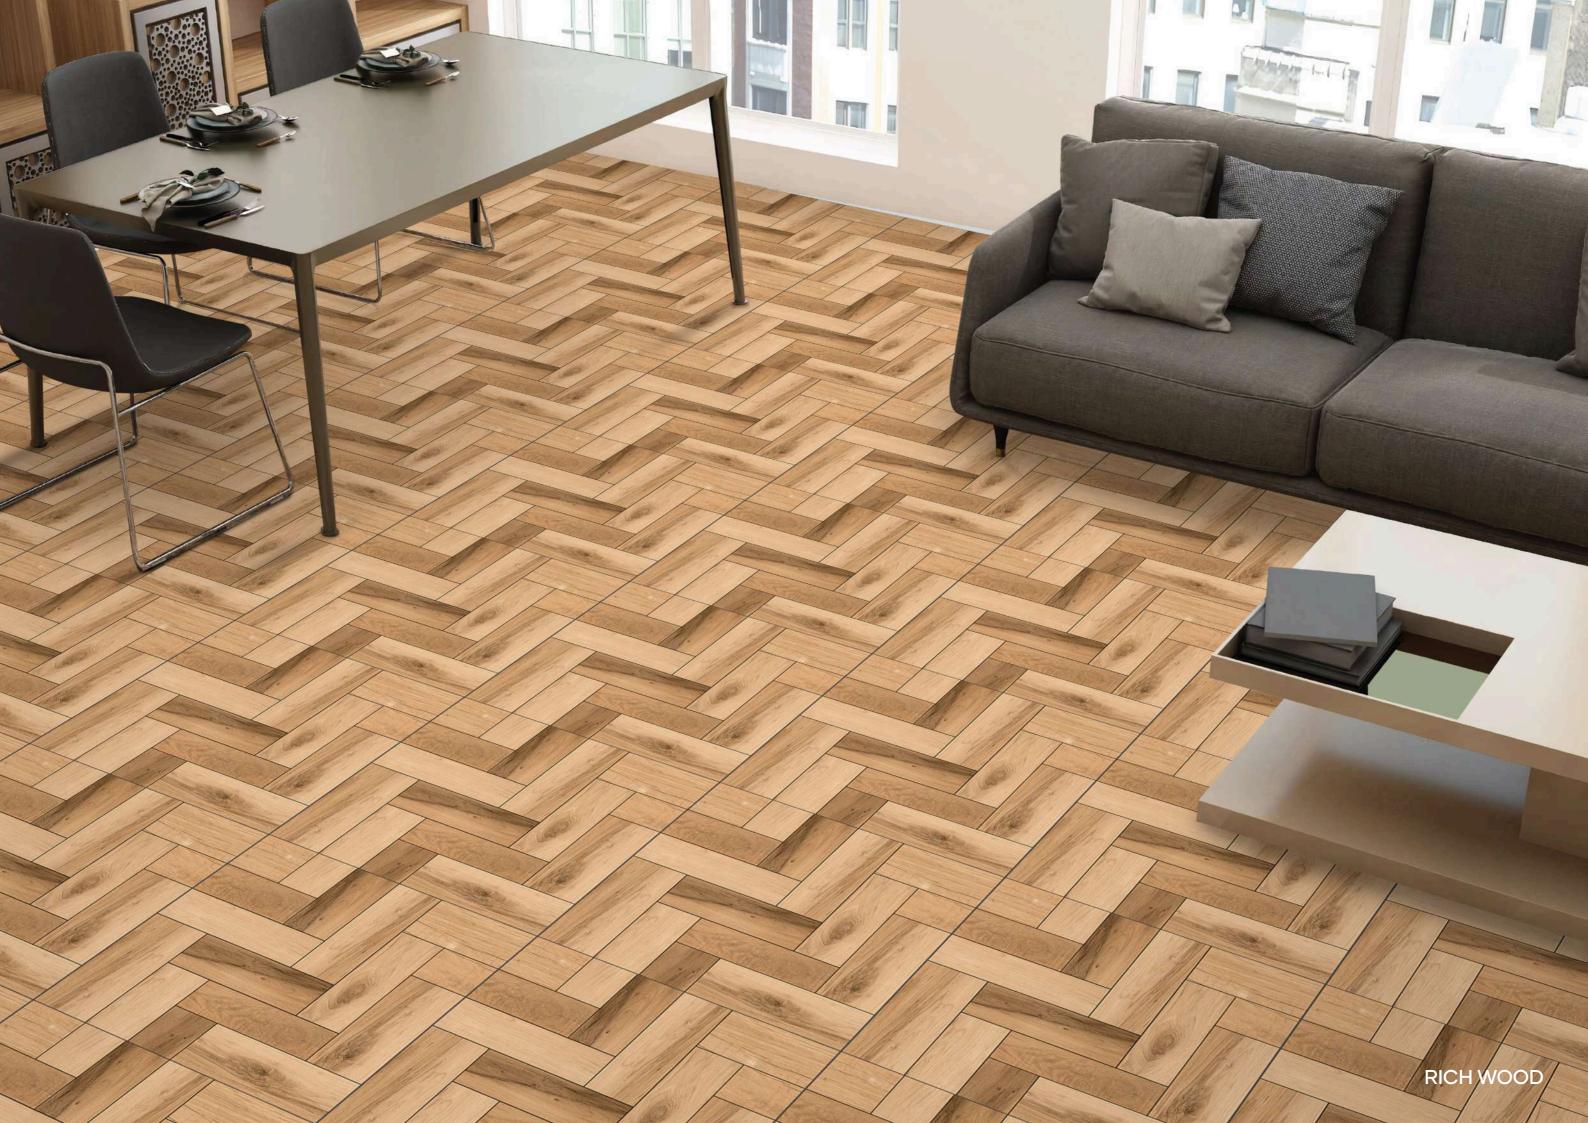

Design RABI GREY

Design RICH WOOD

Design
RIO STONE BEIGE | FINISH - MATT

Design ROBERT GREY

Design ROBERT LIGHT

Design ROBERT MINK

Design

ROBERT YELLOW | FINISH - MATT