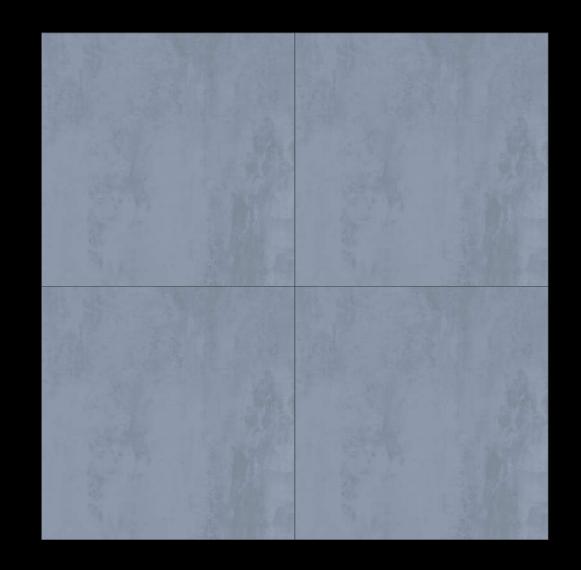

## 600x 600mm

# VITRIFIED TILES

Finish:

Thickness:

MATT

**8.0**mm (approx.)

Matt tiles bring a sophisticated and understated elegance to any space, seamlessly combining style and functionality.

Design
ALCONIC CREMA

Design
ALESSO BEIGE